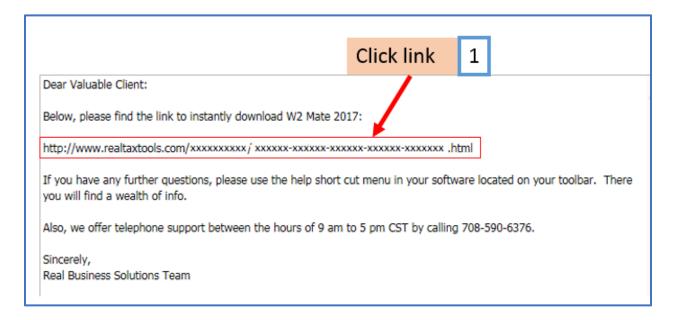

# **Link Download**

1. Click the live download link from the email you receive

- 2. Enter email address used during purchase of software
- 3. Enter name used during purchase of software
- 4. Click Download Now