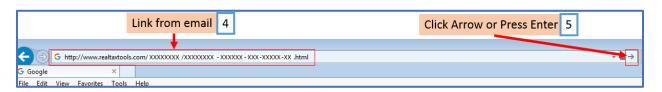

4. The program download link should now appear in the address bar

Note: Do NOT paste the link in a search engine bar

5. Click arrow to open the link or press Enter on keyboard