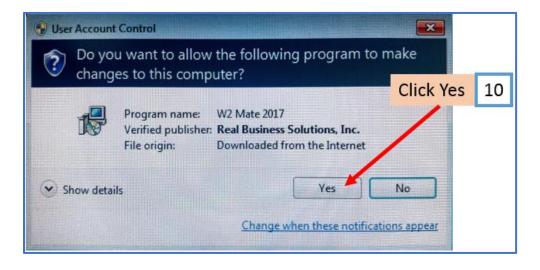

#### 9. Click Run

10. If asked if you want to allow this software to make changes to your computer, Click Yes

This will open the W2 Mate Installation Setup Wizard

Note: Read the information on this screen. Close all other applications you have open before continuing with installation of software.