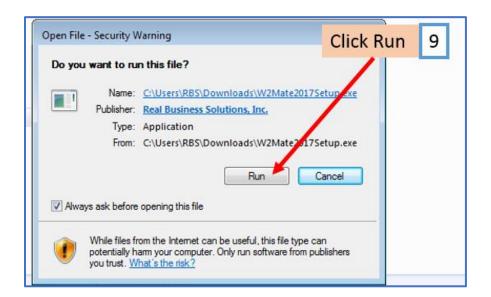

#### 9. Click Run

10. If asked if you want to allow this software to make changes to your computer, Click Yes

This will open the W2 Mate Installation Setup Wizard

Note: Read the information on this screen. Close all other applications you have open before continuing with installation of software.