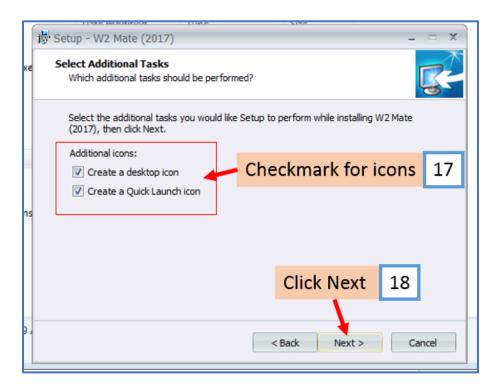

#### 14. Click Next

- 15. Recommended default location to create the program's shortcuts
- 16. Click Next

17. Icons will be added to the Desktop and Quick Launch (recommended)

#### 18. Click Next