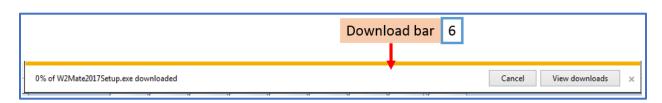

5. When prompted select "Save" to save the file to your hard disk

6. Download will begin

7. Once download completes, Click Open Folder

8. Double-click the W2MateXXXXSetup.exe program file on your hard drive to start the setup program. (XXXX is the software year downloaded)