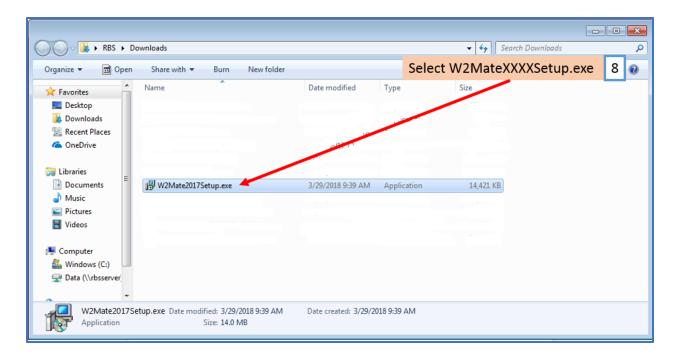

5. When prompted select "Save" to save the file to your hard disk

6. Download will begin

7. Once download completes, Click Open Folder

8. Double-click the W2MateXXXXSetup.exe program file on your hard drive to start the setup program. (XXXX is the software year downloaded)