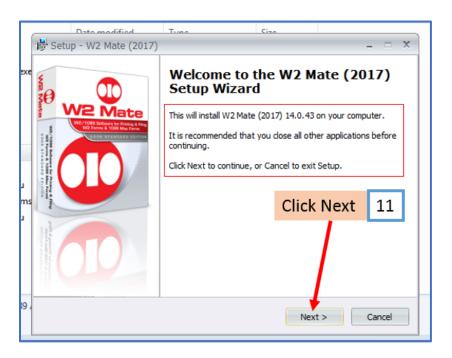

#### 9. Click Run

10. If asked if you want to allow this software to make changes to your computer, Click Yes

This will open the W2 Mate Installation Setup Wizard

Note: Read the information on this screen. Close all other applications you have open before continuing with installation of software.

## 11. Click Next to continue

- 12. Read the License Agreement
- 13. Select I accept the agreement to install

Note: If you select I do not accept the agreement you will not be able to continue the installation