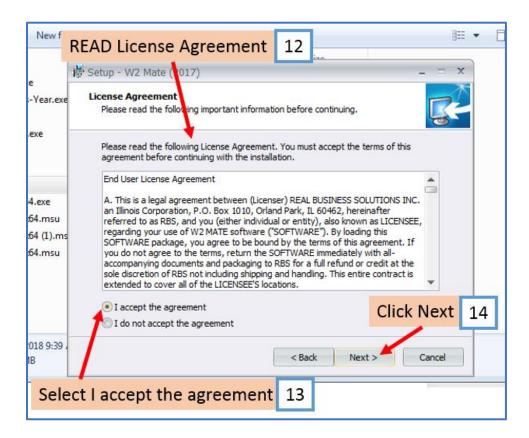

## 11. Click Next to continue

- 12. Read the License Agreement
- 13. Select I accept the agreement to install

Note: If you select I do not accept the agreement you will not be able to continue the installation

#### 14. Click Next

- 15. Recommended default location to create the program's shortcuts
- 16. Click Next

17. Icons will be added to the Desktop and Quick Launch (recommended)