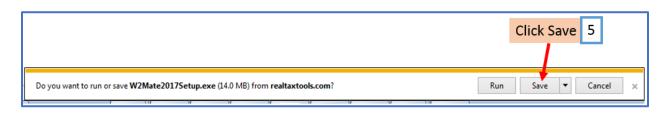

5. When prompted select "Save" to save the file to your hard disk

6. Download will begin

7. Once download completes, Click Open Folder

8. Double-click the W2MateXXXXSetup.exe program file on your hard drive to start the setup program. (XXXX is the software year downloaded)