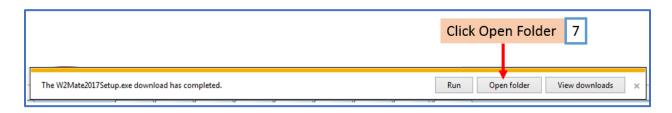

5. When prompted select "Save" to save the file to your hard disk

6. Download will begin

7. Once download completes, Click Open Folder

8. Double-click the W2MateXXXXSetup.exe program file on your hard drive to start the setup program. (XXXX is the software year downloaded)