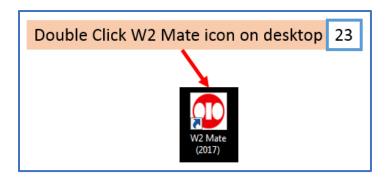

## 21. Click Finish

22. Close the downloads folder by clicking X in top right corner

23. Once the installation is complete, open W2 Mate by double clicking on the icon on the desktop