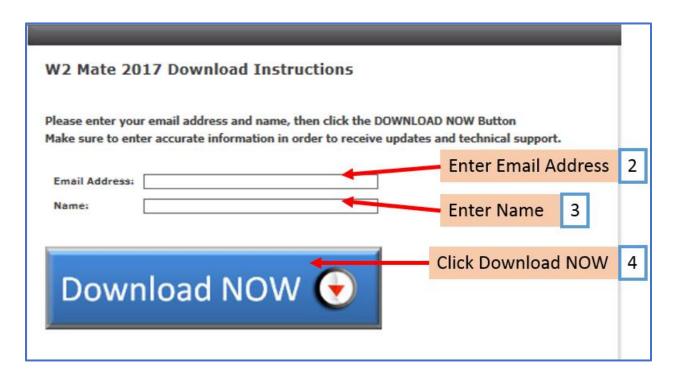

# **Link Download**

1. Click the live download link from the email you receive

- 2. Enter email address used during purchase of software
- 3. Enter name used during purchase of software
- 4. Click Download Now