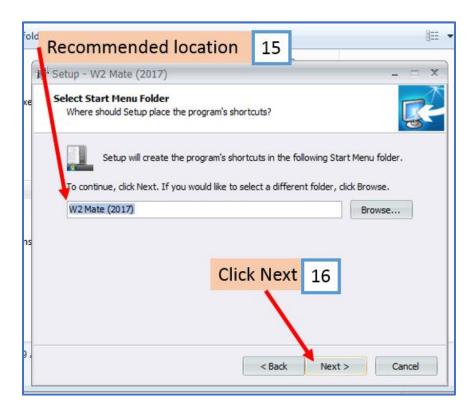

#### 14. Click Next

- 15. Recommended default location to create the program's shortcuts
- 16. Click Next

17. Icons will be added to the Desktop and Quick Launch (recommended)