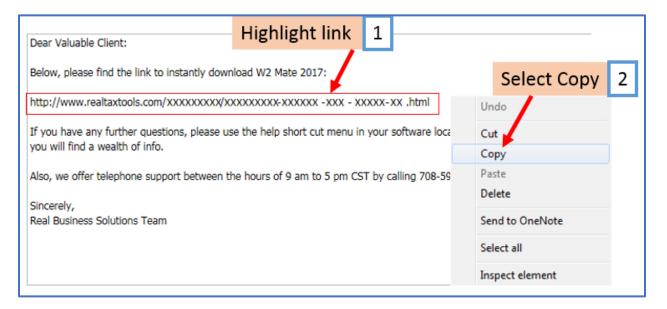

Open the email that we sent you which contains the download link

- 1. Highlight the download link and select the full download link text Make sure that the highlighted text starts with "http" and ends with ".html"
- 2. Right-click with the mouse to highlight and selected the download link and select Copy