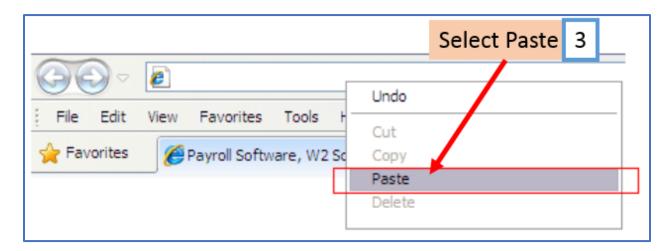

Open your web browser window such as Internet Explorer, Google Chrome or Mozilla Fire Fox

Clear the contents of the address bar which appears at the top of the web browser window

3. Right-click with the mouse pointer inside the web browser Address Bar and select Paste