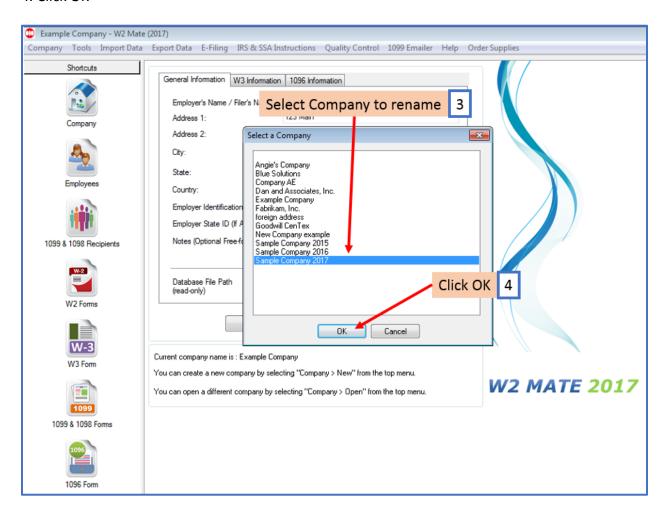

## 3. Select Company to rename

One of the companies will be "Sample Company XXXX" (where XXXX represents the year such as 2017). If you find more than one file named "Sample Company XXXX" then in this case you will need to open each to see which one you saved your company/employee data under.

#### 4. Click OK