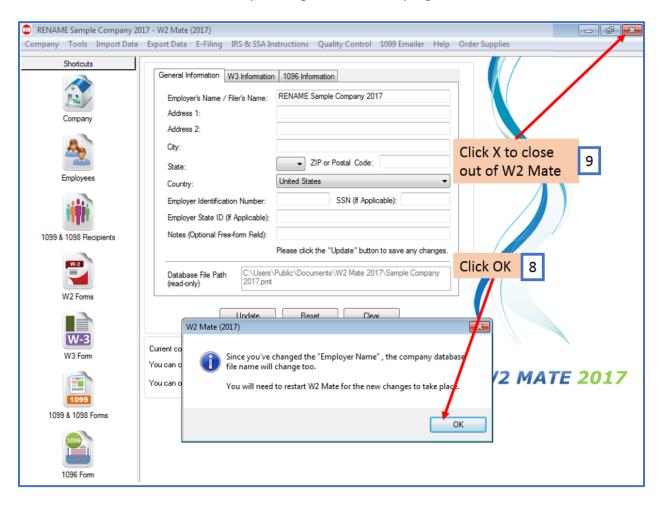

#### 8. Click OK

9. Close out of W2 Mate software by clicking the X in the top right corner