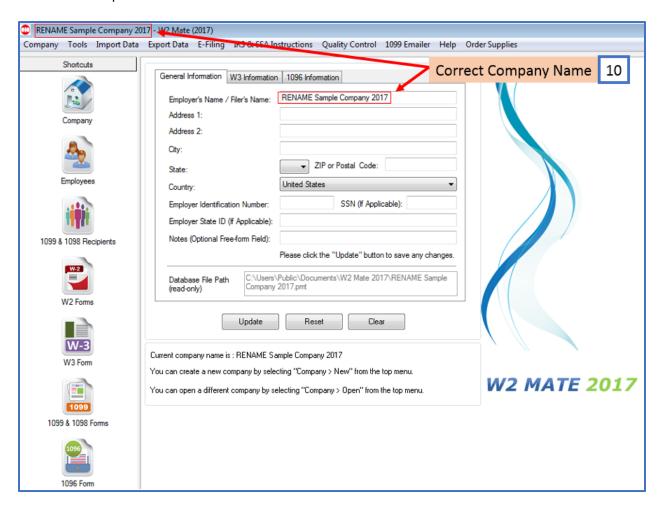

## Reopen the W2 Mate software

10. Now W2 Mate will open your company file with the correct name and will show the correct name in the top title bar