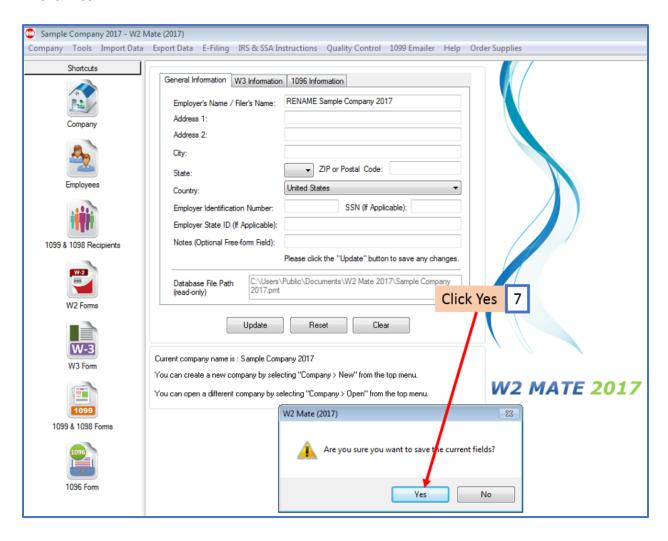

de the software. If you edited the sample company file that comes with W2 Mate instead of creating your own company file the database for your company will still show as Sample Company. To fix this please follow the steps below to change the database file name to be the company name you want. You can also use these steps to Update a Company name.

- 1. Inside W2 Mate software click Company
- 2. Select Open



## 3. Select Company to rename

One of the companies will be "Sample Company XXXX" (where XXXX represents the year such as 2017). If you find more than one file named "Sample Company XXXX" then in this case you will need to open each to see which one you saved your company/employee data under.

#### 4. Click OK



# 5. Type the new company name

# 6. Click Update



### 7. Click Yes



#### 8. Click OK

9. Close out of W2 Mate software by clicking the X in the top right corner



## Reopen the W2 Mate software

10. Now W2 Mate will open your company file with the correct name and will show the correct name in the top title bar