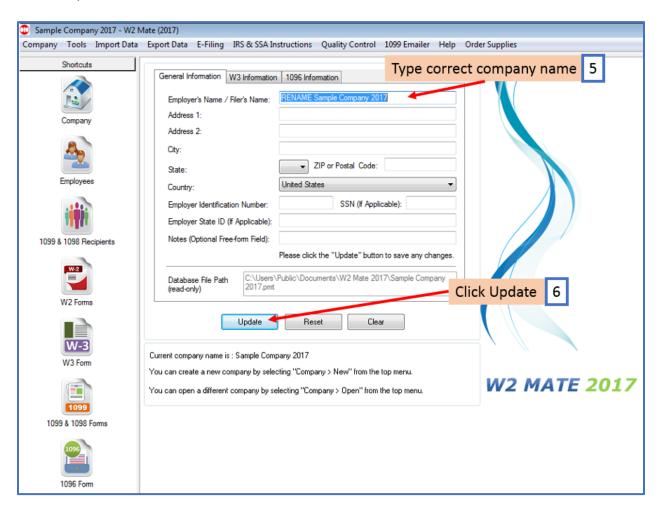

already created inside the software. If you edited the sample company file that comes with W2 Mate instead of creating your own company file the database for your company will still show as Sample Company. To fix this please follow the steps below to change the database file name to be the company name you want. You can also use these steps to Update a Company name.

- 1. Inside W2 Mate software click Company
- 2. Select Open



## 3. Select Company to rename

One of the companies will be "Sample Company XXXX" (where XXXX represents the year such as 2017). If you find more than one file named "Sample Company XXXX" then in this case you will need to open each to see which one you saved your company/employee data under.

#### 4. Click OK



# 5. Type the new company name

# 6. Click Update



### 7. Click Yes



#### 8. Click OK

9. Close out of W2 Mate software by clicking the X in the top right corner



## Reopen the W2 Mate software

10. Now W2 Mate will open your company file with the correct name and will show the correct name in the top title bar