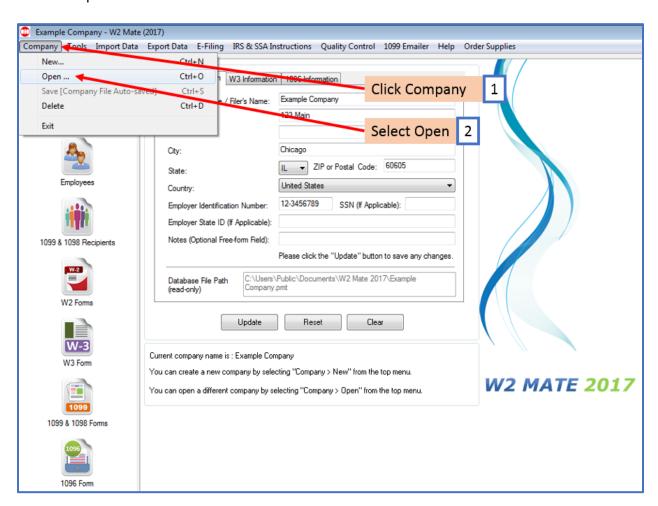

# **How to Update Company Name in W2 Mate**

W2 Mate comes with a Sample Company already created inside the software. If you edited the sample company file that comes with W2 Mate instead of creating your own company file the database for your company will still show as Sample Company. To fix this please follow the steps below to change the database file name to be the company name you want. You can also use these steps to Update a Company name.

- 1. Inside W2 Mate software click Company
- 2. Select Open



## 3. Select Company to rename

One of the companies will be "Sample Company XXXX" (where XXXX represents the year such as 2017). If you find more than one file named "Sample Company XXXX" then in this case you will need to open each to see which one you saved your company/employee data under.

#### 4. Click OK



# 5. Type the new company name

# 6. Click Update



### 7. Click Yes



#### 8. Click OK

9. Close out of W2 Mate software by clicking the X in the top right corner



## Reopen the W2 Mate software

10. Now W2 Mate will open your company file with the correct name and will show the correct name in the top title bar