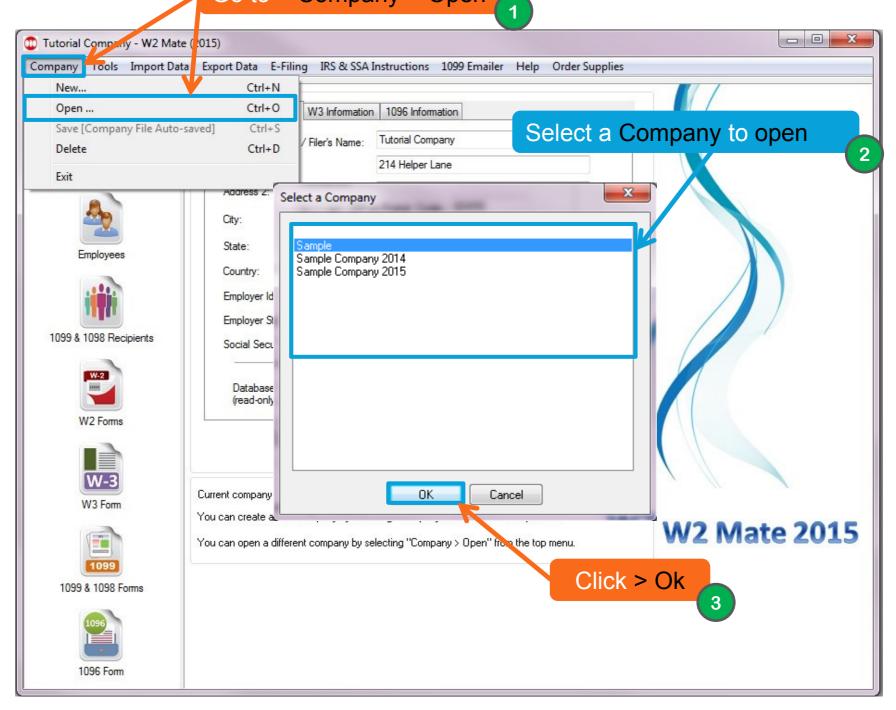

#### Go to > Company > Open

| Update State/Pa       | ayer's stat | te no. for multiple recip               | vients                                |                  |                             |                                 | ×           |
|-----------------------|-------------|-----------------------------------------|---------------------------------------|------------------|-----------------------------|---------------------------------|-------------|
| Use this dialog       | to update   | Box 10 State and Bo                     | x 11 State identification no. " for i | multiple 10      | 099-OID recipients          |                                 |             |
| Step 1: Selec         | t the new   | State/Payer's state no. –               |                                       |                  | i                           |                                 |             |
| New State             | _           | New Payer's state no. Boxes 10          |                                       | Fill in the "New |                             | tate no. field empty            |             |
| IL                    | -           | 000000000000000000000000000000000000000 | Circline 1                            | Em               | ployer's State ID           | Recipient's Addr<br>field empty | ess State   |
| IL<br>IN              |             | f 1000 OID recipients you               | would like to update Boxes 10         |                  | number"                     |                                 |             |
| <sup>2</sup> KS<br>KY |             |                                         | update boxes 10                       |                  |                             | 8                               |             |
| LA<br>MA<br>MD        | ct          | Recipient's ID #                        | Recipient's Name (Line Or             | ne)              | Recipient's Name (Line Two) |                                 |             |
| ME                    | -           | 444667894                               | Jane Doe                              |                  |                             |                                 |             |
| MN<br>MO              |             |                                         |                                       |                  |                             |                                 | Select All  |
| MP<br>MS              |             |                                         |                                       |                  |                             | s                               | Select None |
| MT<br>NC              |             |                                         |                                       |                  |                             |                                 |             |
| ND<br>NE              |             |                                         |                                       |                  |                             |                                 | Find        |
| NH<br>NJ              | E           |                                         |                                       |                  |                             |                                 |             |
| NM<br>NV<br>NY        |             |                                         |                                       |                  |                             |                                 |             |
| ОН                    |             |                                         | Choose a new St                       | tate             |                             |                                 |             |
| OR<br>PA              |             |                                         |                                       |                  |                             |                                 |             |
| PR<br>RI              |             |                                         |                                       |                  |                             |                                 |             |
| SC<br>SD              | -           |                                         | ОК                                    | Can              | cel                         |                                 |             |