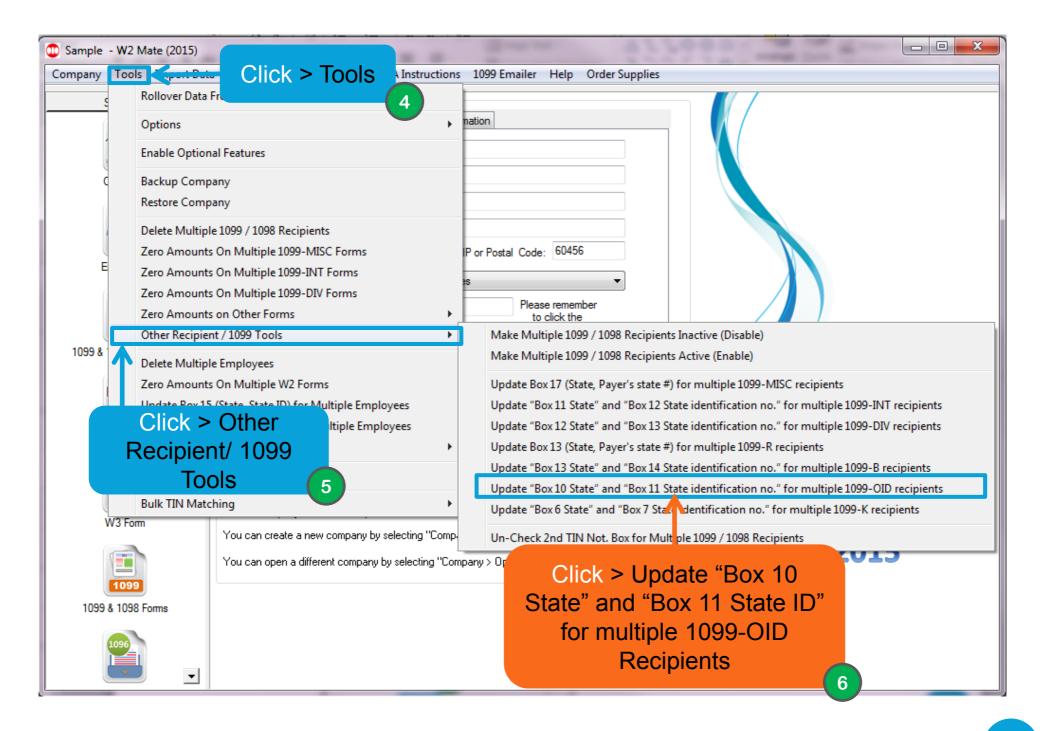

# How to Update Box 10 and Box 11 for Multiple 1099-OID Recipients in W2 Mate<sup>®</sup>

www.W2Mate.com