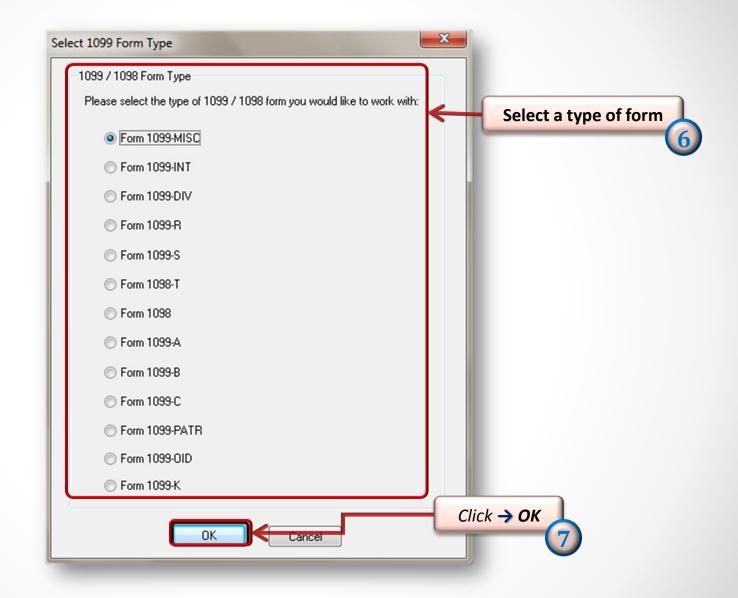

## How to Select Other 1099 and 1098 Forms in W2 Mate®

Start by Opening your

Program

www.W2Mate.com (800)-507-1992

| Shortcuts              | 1099 Recipient                                                                                                                                                                                                                                                                                                                                                                                                                                                                                                                                                                                                                                                                                                                                                                                                                                                                                                                                                                                                                                                                                                                                                                                                                                                                                                                                                                                                                                                                                                                                                                                                                                                                                                                                                                                                                                                                                                                                                                                                                                                                                                                | 1099 Recipient Form 1099-MISC     |                                                       |                            |                                       |  |
|------------------------|-------------------------------------------------------------------------------------------------------------------------------------------------------------------------------------------------------------------------------------------------------------------------------------------------------------------------------------------------------------------------------------------------------------------------------------------------------------------------------------------------------------------------------------------------------------------------------------------------------------------------------------------------------------------------------------------------------------------------------------------------------------------------------------------------------------------------------------------------------------------------------------------------------------------------------------------------------------------------------------------------------------------------------------------------------------------------------------------------------------------------------------------------------------------------------------------------------------------------------------------------------------------------------------------------------------------------------------------------------------------------------------------------------------------------------------------------------------------------------------------------------------------------------------------------------------------------------------------------------------------------------------------------------------------------------------------------------------------------------------------------------------------------------------------------------------------------------------------------------------------------------------------------------------------------------------------------------------------------------------------------------------------------------------------------------------------------------------------------------------------------------|-----------------------------------|-------------------------------------------------------|----------------------------|---------------------------------------|--|
|                        | Select Next Previou                                                                                                                                                                                                                                                                                                                                                                                                                                                                                                                                                                                                                                                                                                                                                                                                                                                                                                                                                                                                                                                                                                                                                                                                                                                                                                                                                                                                                                                                                                                                                                                                                                                                                                                                                                                                                                                                                                                                                                                                                                                                                                           | s Save Clear                      | Print                                                 | eate PDF 1099's Related    | ITasks 🖕 Select                       |  |
|                        | Payer's name, street address, o                                                                                                                                                                                                                                                                                                                                                                                                                                                                                                                                                                                                                                                                                                                                                                                                                                                                                                                                                                                                                                                                                                                                                                                                                                                                                                                                                                                                                                                                                                                                                                                                                                                                                                                                                                                                                                                                                                                                                                                                                                                                                               | city, state, zip code, and Tel. # |                                                       |                            |                                       |  |
| Company                | A 100 - 100 - 100 - 100 - 100 - 100 - 100 - 100 - 100 - 100 - 100 - 100 - 100 - 100 - 100 - 100 - 100 - 100 - 100 - 100 - 100 - 100 - 100 - 100 - 100 - 100 - 100 - 100 - 100 - 100 - 100 - 100 - 100 - 100 - 100 - 100 - 100 - 100 - 100 - 100 - 100 - 100 - 100 - 100 - 100 - 100 - 100 - 100 - 100 - 100 - 100 - 100 - 100 - 100 - 100 - 100 - 100 - 100 - 100 - 100 - 100 - 100 - 100 - 100 - 100 - 100 - 100 - 100 - 100 - 100 - 100 - 100 - 100 - 100 - 100 - 100 - 100 - 100 - 100 - 100 - 100 - 100 - 100 - 100 - 100 - 100 - 100 - 100 - 100 - 100 - 100 - 100 - 100 - 100 - 100 - 100 - 100 - 100 - 100 - 100 - 100 - 100 - 100 - 100 - 100 - 100 - 100 - 100 - 100 - 100 - 100 - 100 - 100 - 100 - 100 - 100 - 100 - 100 - 100 - 100 - 100 - 100 - 100 - 100 - 100 - 100 - 100 - 100 - 100 - 100 - 100 - 100 - 100 - 100 - 100 - 100 - 100 - 100 - 100 - 100 - 100 - 100 - 100 - 100 - 100 - 100 - 100 - 100 - 100 - 100 - 100 - 100 - 100 - 100 - 100 - 100 - 100 - 100 - 100 - 100 - 100 - 100 - 100 - 100 - 100 - 100 - 100 - 100 - 100 - 100 - 100 - 100 - 100 - 100 - 100 - 100 - 100 - 100 - 100 - 100 - 100 - 100 - 100 - 100 - 100 - 100 - 100 - 100 - 100 - 100 - 100 - 100 - 100 - 100 - 100 - 100 - 100 - 100 - 100 - 100 - 100 - 100 - 100 - 100 - 100 - 100 - 100 - 100 - 100 - 100 - 100 - 100 - 100 - 100 - 100 - 100 - 100 - 100 - 100 - 100 - 100 - 100 - 100 - 100 - 100 - 100 - 100 - 100 - 100 - 100 - 100 - 100 - 100 - 100 - 100 - 100 - 100 - 100 - 100 - 100 - 100 - 100 - 100 - 100 - 100 - 100 - 100 - 100 - 100 - 100 - 100 - 100 - 100 - 100 - 100 - 100 - 100 - 100 - 100 - 100 - 100 - 100 - 100 - 100 - 100 - 100 - 100 - 100 - 100 - 100 - 100 - 100 - 100 - 100 - 100 - 100 - 100 - 100 - 100 - 100 - 100 - 100 - 100 - 100 - 100 - 100 - 100 - 100 - 100 - 100 - 100 - 100 - 100 - 100 - 100 - 100 - 100 - 100 - 100 - 100 - 100 - 100 - 100 - 100 - 100 - 100 - 100 - 100 - 100 - 100 - 100 - 100 - 100 - 100 - 100 - 100 - 100 - 100 - 100 - 100 - 100 - 100 - 100 - 100 - 100 - 100 - 100 - 100 - 100 - 100 - 100 - 100 - 100 - 100 - 100 - 100 - 100 - 100 - 100 - 100 - 100 |                                   | 1 Rents                                               | OMB No. 1545-              | 0115                                  |  |
| .k 🗲 1099 & 1098       | 1099 & 1098 recipients ane                                                                                                                                                                                                                                                                                                                                                                                                                                                                                                                                                                                                                                                                                                                                                                                                                                                                                                                                                                                                                                                                                                                                                                                                                                                                                                                                                                                                                                                                                                                                                                                                                                                                                                                                                                                                                                                                                                                                                                                                                                                                                                    |                                   | 0.00<br>2 Royalties 20 <b>13</b>                      |                            |                                       |  |
|                        |                                                                                                                                                                                                                                                                                                                                                                                                                                                                                                                                                                                                                                                                                                                                                                                                                                                                                                                                                                                                                                                                                                                                                                                                                                                                                                                                                                                                                                                                                                                                                                                                                                                                                                                                                                                                                                                                                                                                                                                                                                                                                                                               |                                   | 2 Royalties                                           |                            | <b>.</b>                              |  |
|                        | Help AC 25136-54                                                                                                                                                                                                                                                                                                                                                                                                                                                                                                                                                                                                                                                                                                                                                                                                                                                                                                                                                                                                                                                                                                                                                                                                                                                                                                                                                                                                                                                                                                                                                                                                                                                                                                                                                                                                                                                                                                                                                                                                                                                                                                              |                                   | <i>Click</i> → Select                                 |                            |                                       |  |
| Employees              |                                                                                                                                                                                                                                                                                                                                                                                                                                                                                                                                                                                                                                                                                                                                                                                                                                                                                                                                                                                                                                                                                                                                                                                                                                                                                                                                                                                                                                                                                                                                                                                                                                                                                                                                                                                                                                                                                                                                                                                                                                                                                                                               | 3 Other income                    |                                                       |                            |                                       |  |
|                        |                                                                                                                                                                                                                                                                                                                                                                                                                                                                                                                                                                                                                                                                                                                                                                                                                                                                                                                                                                                                                                                                                                                                                                                                                                                                                                                                                                                                                                                                                                                                                                                                                                                                                                                                                                                                                                                                                                                                                                                                                                                                                                                               |                                   | 0.00                                                  | 0.00                       |                                       |  |
|                        | PAYER'S Federal ID number                                                                                                                                                                                                                                                                                                                                                                                                                                                                                                                                                                                                                                                                                                                                                                                                                                                                                                                                                                                                                                                                                                                                                                                                                                                                                                                                                                                                                                                                                                                                                                                                                                                                                                                                                                                                                                                                                                                                                                                                                                                                                                     | RECIPIENT'S ID number             | 5 Fishing boat proceeds                               |                            | health care payments                  |  |
| 35                     | 461-32-4654                                                                                                                                                                                                                                                                                                                                                                                                                                                                                                                                                                                                                                                                                                                                                                                                                                                                                                                                                                                                                                                                                                                                                                                                                                                                                                                                                                                                                                                                                                                                                                                                                                                                                                                                                                                                                                                                                                                                                                                                                                                                                                                   | 25455                             | 0.00                                                  | 0.00                       |                                       |  |
| 1099 & 1098 Recipients | RECIPIENT'S name                                                                                                                                                                                                                                                                                                                                                                                                                                                                                                                                                                                                                                                                                                                                                                                                                                                                                                                                                                                                                                                                                                                                                                                                                                                                                                                                                                                                                                                                                                                                                                                                                                                                                                                                                                                                                                                                                                                                                                                                                                                                                                              |                                   | 7 Nonemployee comper                                  | •                          | syments in lieu of dividends or inter |  |
|                        | Tutor                                                                                                                                                                                                                                                                                                                                                                                                                                                                                                                                                                                                                                                                                                                                                                                                                                                                                                                                                                                                                                                                                                                                                                                                                                                                                                                                                                                                                                                                                                                                                                                                                                                                                                                                                                                                                                                                                                                                                                                                                                                                                                                         |                                   | 0.00                                                  | 0.00                       |                                       |  |
| W-2                    | Jane                                                                                                                                                                                                                                                                                                                                                                                                                                                                                                                                                                                                                                                                                                                                                                                                                                                                                                                                                                                                                                                                                                                                                                                                                                                                                                                                                                                                                                                                                                                                                                                                                                                                                                                                                                                                                                                                                                                                                                                                                                                                                                                          |                                   | 9 Payer made direct sale                              |                            | 10 Crop insurance proceeds<br>0.00    |  |
|                        | Street address (including apt. no.)                                                                                                                                                                                                                                                                                                                                                                                                                                                                                                                                                                                                                                                                                                                                                                                                                                                                                                                                                                                                                                                                                                                                                                                                                                                                                                                                                                                                                                                                                                                                                                                                                                                                                                                                                                                                                                                                                                                                                                                                                                                                                           |                                   | \$5,000 or more of consu<br>products to a buyer for r | umer 0.00<br>esale 0.00    |                                       |  |
| W2 Forms               | 6546 Teacher dr                                                                                                                                                                                                                                                                                                                                                                                                                                                                                                                                                                                                                                                                                                                                                                                                                                                                                                                                                                                                                                                                                                                                                                                                                                                                                                                                                                                                                                                                                                                                                                                                                                                                                                                                                                                                                                                                                                                                                                                                                                                                                                               |                                   | 11 Foreign tax paid                                   |                            | 12 Foreign country or U.S. possession |  |
|                        |                                                                                                                                                                                                                                                                                                                                                                                                                                                                                                                                                                                                                                                                                                                                                                                                                                                                                                                                                                                                                                                                                                                                                                                                                                                                                                                                                                                                                                                                                                                                                                                                                                                                                                                                                                                                                                                                                                                                                                                                                                                                                                                               |                                   | 0.00                                                  |                            |                                       |  |
|                        | City, state, and ZIP code                                                                                                                                                                                                                                                                                                                                                                                                                                                                                                                                                                                                                                                                                                                                                                                                                                                                                                                                                                                                                                                                                                                                                                                                                                                                                                                                                                                                                                                                                                                                                                                                                                                                                                                                                                                                                                                                                                                                                                                                                                                                                                     |                                   | 13 Excess golden parac                                | h. 14 Gross proce          | 14 Gross proceeds paid to an attorney |  |
|                        |                                                                                                                                                                                                                                                                                                                                                                                                                                                                                                                                                                                                                                                                                                                                                                                                                                                                                                                                                                                                                                                                                                                                                                                                                                                                                                                                                                                                                                                                                                                                                                                                                                                                                                                                                                                                                                                                                                                                                                                                                                                                                                                               |                                   | 0.00                                                  |                            | 0.00                                  |  |
|                        | Account number (optional)                                                                                                                                                                                                                                                                                                                                                                                                                                                                                                                                                                                                                                                                                                                                                                                                                                                                                                                                                                                                                                                                                                                                                                                                                                                                                                                                                                                                                                                                                                                                                                                                                                                                                                                                                                                                                                                                                                                                                                                                                                                                                                     | 2nd TIN not.                      |                                                       |                            | 10.01 + 1                             |  |
| vv3 rom                |                                                                                                                                                                                                                                                                                                                                                                                                                                                                                                                                                                                                                                                                                                                                                                                                                                                                                                                                                                                                                                                                                                                                                                                                                                                                                                                                                                                                                                                                                                                                                                                                                                                                                                                                                                                                                                                                                                                                                                                                                                                                                                                               |                                   | 16 State tax withheld<br>0.00                         | 17 State/Payer's state no. | 18 State income<br>0.00               |  |
|                        | 15a Section 409A deferrals                                                                                                                                                                                                                                                                                                                                                                                                                                                                                                                                                                                                                                                                                                                                                                                                                                                                                                                                                                                                                                                                                                                                                                                                                                                                                                                                                                                                                                                                                                                                                                                                                                                                                                                                                                                                                                                                                                                                                                                                                                                                                                    | 15b Section 409A income           | 0.00                                                  |                            | 0.00                                  |  |
| 1099                   | 0.00                                                                                                                                                                                                                                                                                                                                                                                                                                                                                                                                                                                                                                                                                                                                                                                                                                                                                                                                                                                                                                                                                                                                                                                                                                                                                                                                                                                                                                                                                                                                                                                                                                                                                                                                                                                                                                                                                                                                                                                                                                                                                                                          | 0.00                              | 0.00                                                  |                            | 0.00                                  |  |
|                        |                                                                                                                                                                                                                                                                                                                                                                                                                                                                                                                                                                                                                                                                                                                                                                                                                                                                                                                                                                                                                                                                                                                                                                                                                                                                                                                                                                                                                                                                                                                                                                                                                                                                                                                                                                                                                                                                                                                                                                                                                                                                                                                               |                                   |                                                       |                            |                                       |  |
| 1099 & 1098 Forms      |                                                                                                                                                                                                                                                                                                                                                                                                                                                                                                                                                                                                                                                                                                                                                                                                                                                                                                                                                                                                                                                                                                                                                                                                                                                                                                                                                                                                                                                                                                                                                                                                                                                                                                                                                                                                                                                                                                                                                                                                                                                                                                                               |                                   |                                                       |                            |                                       |  |
|                        |                                                                                                                                                                                                                                                                                                                                                                                                                                                                                                                                                                                                                                                                                                                                                                                                                                                                                                                                                                                                                                                                                                                                                                                                                                                                                                                                                                                                                                                                                                                                                                                                                                                                                                                                                                                                                                                                                                                                                                                                                                                                                                                               |                                   |                                                       | _                          |                                       |  |