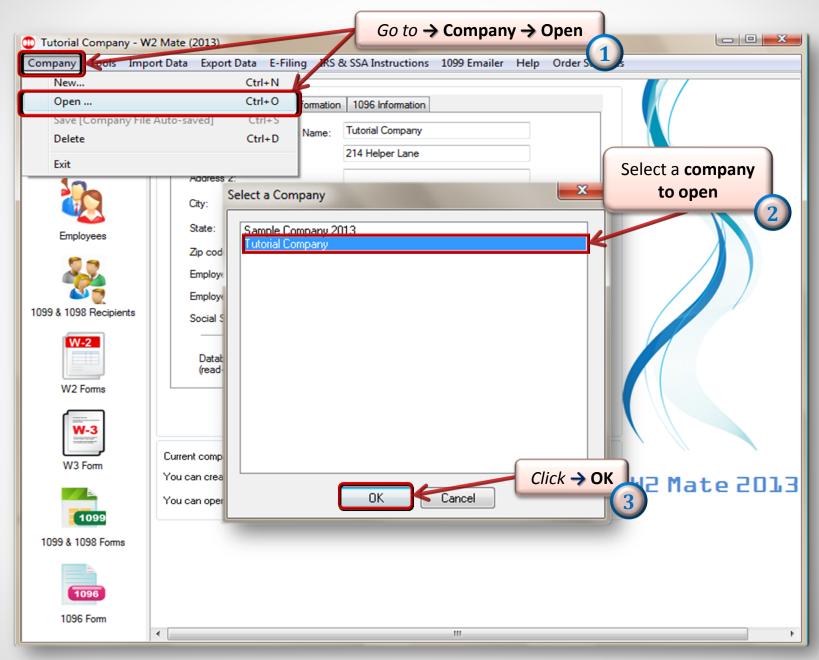

## How to Select Other 1099 and 1098 Forms in W2 Mate®

Start by Opening your

Program

www.W2Mate.com (800)-507-1992

| Shortcuts              | 1099 Recipient                                                                                                                                                                                                                                                                                                                                                                                                                                                                                                                                                                                                                                                                                                                                                                                                                                                                                                                                                                                                                                                                                                                                                                                                                                                                                                                                                                                                                                                                                                                                                                                                                                                                                                                                                                                                                                                                                                                                                                                                                                                                                                                | 1099 Recipient Form 1099-MISC     |                                                       |                            |                                       |  |
|------------------------|-------------------------------------------------------------------------------------------------------------------------------------------------------------------------------------------------------------------------------------------------------------------------------------------------------------------------------------------------------------------------------------------------------------------------------------------------------------------------------------------------------------------------------------------------------------------------------------------------------------------------------------------------------------------------------------------------------------------------------------------------------------------------------------------------------------------------------------------------------------------------------------------------------------------------------------------------------------------------------------------------------------------------------------------------------------------------------------------------------------------------------------------------------------------------------------------------------------------------------------------------------------------------------------------------------------------------------------------------------------------------------------------------------------------------------------------------------------------------------------------------------------------------------------------------------------------------------------------------------------------------------------------------------------------------------------------------------------------------------------------------------------------------------------------------------------------------------------------------------------------------------------------------------------------------------------------------------------------------------------------------------------------------------------------------------------------------------------------------------------------------------|-----------------------------------|-------------------------------------------------------|----------------------------|---------------------------------------|--|
|                        | Select Next Previou                                                                                                                                                                                                                                                                                                                                                                                                                                                                                                                                                                                                                                                                                                                                                                                                                                                                                                                                                                                                                                                                                                                                                                                                                                                                                                                                                                                                                                                                                                                                                                                                                                                                                                                                                                                                                                                                                                                                                                                                                                                                                                           | s Save Clear                      | Print                                                 | eate PDF 1099's Related    | ITasks 🖕 Select                       |  |
|                        | Payer's name, street address, o                                                                                                                                                                                                                                                                                                                                                                                                                                                                                                                                                                                                                                                                                                                                                                                                                                                                                                                                                                                                                                                                                                                                                                                                                                                                                                                                                                                                                                                                                                                                                                                                                                                                                                                                                                                                                                                                                                                                                                                                                                                                                               | city, state, zip code, and Tel. # |                                                       |                            |                                       |  |
| Company                | A 100 - 100 - 100 - 100 - 100 - 100 - 100 - 100 - 100 - 100 - 100 - 100 - 100 - 100 - 100 - 100 - 100 - 100 - 100 - 100 - 100 - 100 - 100 - 100 - 100 - 100 - 100 - 100 - 100 - 100 - 100 - 100 - 100 - 100 - 100 - 100 - 100 - 100 - 100 - 100 - 100 - 100 - 100 - 100 - 100 - 100 - 100 - 100 - 100 - 100 - 100 - 100 - 100 - 100 - 100 - 100 - 100 - 100 - 100 - 100 - 100 - 100 - 100 - 100 - 100 - 100 - 100 - 100 - 100 - 100 - 100 - 100 - 100 - 100 - 100 - 100 - 100 - 100 - 100 - 100 - 100 - 100 - 100 - 100 - 100 - 100 - 100 - 100 - 100 - 100 - 100 - 100 - 100 - 100 - 100 - 100 - 100 - 100 - 100 - 100 - 100 - 100 - 100 - 100 - 100 - 100 - 100 - 100 - 100 - 100 - 100 - 100 - 100 - 100 - 100 - 100 - 100 - 100 - 100 - 100 - 100 - 100 - 100 - 100 - 100 - 100 - 100 - 100 - 100 - 100 - 100 - 100 - 100 - 100 - 100 - 100 - 100 - 100 - 100 - 100 - 100 - 100 - 100 - 100 - 100 - 100 - 100 - 100 - 100 - 100 - 100 - 100 - 100 - 100 - 100 - 100 - 100 - 100 - 100 - 100 - 100 - 100 - 100 - 100 - 100 - 100 - 100 - 100 - 100 - 100 - 100 - 100 - 100 - 100 - 100 - 100 - 100 - 100 - 100 - 100 - 100 - 100 - 100 - 100 - 100 - 100 - 100 - 100 - 100 - 100 - 100 - 100 - 100 - 100 - 100 - 100 - 100 - 100 - 100 - 100 - 100 - 100 - 100 - 100 - 100 - 100 - 100 - 100 - 100 - 100 - 100 - 100 - 100 - 100 - 100 - 100 - 100 - 100 - 100 - 100 - 100 - 100 - 100 - 100 - 100 - 100 - 100 - 100 - 100 - 100 - 100 - 100 - 100 - 100 - 100 - 100 - 100 - 100 - 100 - 100 - 100 - 100 - 100 - 100 - 100 - 100 - 100 - 100 - 100 - 100 - 100 - 100 - 100 - 100 - 100 - 100 - 100 - 100 - 100 - 100 - 100 - 100 - 100 - 100 - 100 - 100 - 100 - 100 - 100 - 100 - 100 - 100 - 100 - 100 - 100 - 100 - 100 - 100 - 100 - 100 - 100 - 100 - 100 - 100 - 100 - 100 - 100 - 100 - 100 - 100 - 100 - 100 - 100 - 100 - 100 - 100 - 100 - 100 - 100 - 100 - 100 - 100 - 100 - 100 - 100 - 100 - 100 - 100 - 100 - 100 - 100 - 100 - 100 - 100 - 100 - 100 - 100 - 100 - 100 - 100 - 100 - 100 - 100 - 100 - 100 - 100 - 100 - 100 - 100 - 100 - 100 - 100 - 100 - 100 - 100 - 100 - 100 - 100 - 100 - 100 - 100 |                                   | 1 Rents                                               | OMB No. 1545-              | 0115                                  |  |
| .k 🗲 1099 & 1098       | 1099 & 1098 recipients ane                                                                                                                                                                                                                                                                                                                                                                                                                                                                                                                                                                                                                                                                                                                                                                                                                                                                                                                                                                                                                                                                                                                                                                                                                                                                                                                                                                                                                                                                                                                                                                                                                                                                                                                                                                                                                                                                                                                                                                                                                                                                                                    |                                   | 0.00<br>2 Royalties 20 <b>13</b>                      |                            |                                       |  |
|                        |                                                                                                                                                                                                                                                                                                                                                                                                                                                                                                                                                                                                                                                                                                                                                                                                                                                                                                                                                                                                                                                                                                                                                                                                                                                                                                                                                                                                                                                                                                                                                                                                                                                                                                                                                                                                                                                                                                                                                                                                                                                                                                                               |                                   | 2 Royalties                                           |                            | <b>.</b>                              |  |
|                        | Help AC 25136-54                                                                                                                                                                                                                                                                                                                                                                                                                                                                                                                                                                                                                                                                                                                                                                                                                                                                                                                                                                                                                                                                                                                                                                                                                                                                                                                                                                                                                                                                                                                                                                                                                                                                                                                                                                                                                                                                                                                                                                                                                                                                                                              |                                   | <i>Click</i> → Select                                 |                            |                                       |  |
| Employees              |                                                                                                                                                                                                                                                                                                                                                                                                                                                                                                                                                                                                                                                                                                                                                                                                                                                                                                                                                                                                                                                                                                                                                                                                                                                                                                                                                                                                                                                                                                                                                                                                                                                                                                                                                                                                                                                                                                                                                                                                                                                                                                                               | 3 Other income                    |                                                       |                            |                                       |  |
|                        |                                                                                                                                                                                                                                                                                                                                                                                                                                                                                                                                                                                                                                                                                                                                                                                                                                                                                                                                                                                                                                                                                                                                                                                                                                                                                                                                                                                                                                                                                                                                                                                                                                                                                                                                                                                                                                                                                                                                                                                                                                                                                                                               |                                   | 0.00                                                  | 0.00                       |                                       |  |
|                        | PAYER'S Federal ID number                                                                                                                                                                                                                                                                                                                                                                                                                                                                                                                                                                                                                                                                                                                                                                                                                                                                                                                                                                                                                                                                                                                                                                                                                                                                                                                                                                                                                                                                                                                                                                                                                                                                                                                                                                                                                                                                                                                                                                                                                                                                                                     | RECIPIENT'S ID number             | 5 Fishing boat proceeds                               |                            | health care payments                  |  |
| 35                     | 461-32-4654                                                                                                                                                                                                                                                                                                                                                                                                                                                                                                                                                                                                                                                                                                                                                                                                                                                                                                                                                                                                                                                                                                                                                                                                                                                                                                                                                                                                                                                                                                                                                                                                                                                                                                                                                                                                                                                                                                                                                                                                                                                                                                                   | 25455                             | 0.00                                                  | 0.00                       |                                       |  |
| 1099 & 1098 Recipients | RECIPIENT'S name                                                                                                                                                                                                                                                                                                                                                                                                                                                                                                                                                                                                                                                                                                                                                                                                                                                                                                                                                                                                                                                                                                                                                                                                                                                                                                                                                                                                                                                                                                                                                                                                                                                                                                                                                                                                                                                                                                                                                                                                                                                                                                              |                                   | 7 Nonemployee comper                                  | •                          | syments in lieu of dividends or inter |  |
|                        | Tutor                                                                                                                                                                                                                                                                                                                                                                                                                                                                                                                                                                                                                                                                                                                                                                                                                                                                                                                                                                                                                                                                                                                                                                                                                                                                                                                                                                                                                                                                                                                                                                                                                                                                                                                                                                                                                                                                                                                                                                                                                                                                                                                         |                                   | 0.00                                                  | 0.00                       |                                       |  |
| W-2                    | Jane                                                                                                                                                                                                                                                                                                                                                                                                                                                                                                                                                                                                                                                                                                                                                                                                                                                                                                                                                                                                                                                                                                                                                                                                                                                                                                                                                                                                                                                                                                                                                                                                                                                                                                                                                                                                                                                                                                                                                                                                                                                                                                                          |                                   | 9 Payer made direct sale                              |                            | 10 Crop insurance proceeds<br>0.00    |  |
|                        | Street address (including apt. no.)                                                                                                                                                                                                                                                                                                                                                                                                                                                                                                                                                                                                                                                                                                                                                                                                                                                                                                                                                                                                                                                                                                                                                                                                                                                                                                                                                                                                                                                                                                                                                                                                                                                                                                                                                                                                                                                                                                                                                                                                                                                                                           |                                   | \$5,000 or more of consu<br>products to a buyer for r | umer 0.00<br>esale 0.00    |                                       |  |
| W2 Forms               | 6546 Teacher dr                                                                                                                                                                                                                                                                                                                                                                                                                                                                                                                                                                                                                                                                                                                                                                                                                                                                                                                                                                                                                                                                                                                                                                                                                                                                                                                                                                                                                                                                                                                                                                                                                                                                                                                                                                                                                                                                                                                                                                                                                                                                                                               |                                   | 11 Foreign tax paid                                   |                            | 12 Foreign country or U.S. possession |  |
|                        |                                                                                                                                                                                                                                                                                                                                                                                                                                                                                                                                                                                                                                                                                                                                                                                                                                                                                                                                                                                                                                                                                                                                                                                                                                                                                                                                                                                                                                                                                                                                                                                                                                                                                                                                                                                                                                                                                                                                                                                                                                                                                                                               |                                   | 0.00                                                  |                            |                                       |  |
|                        | City, state, and ZIP code                                                                                                                                                                                                                                                                                                                                                                                                                                                                                                                                                                                                                                                                                                                                                                                                                                                                                                                                                                                                                                                                                                                                                                                                                                                                                                                                                                                                                                                                                                                                                                                                                                                                                                                                                                                                                                                                                                                                                                                                                                                                                                     |                                   | 13 Excess golden parac                                | h. 14 Gross proce          | 14 Gross proceeds paid to an attorney |  |
|                        |                                                                                                                                                                                                                                                                                                                                                                                                                                                                                                                                                                                                                                                                                                                                                                                                                                                                                                                                                                                                                                                                                                                                                                                                                                                                                                                                                                                                                                                                                                                                                                                                                                                                                                                                                                                                                                                                                                                                                                                                                                                                                                                               |                                   | 0.00                                                  |                            | 0.00                                  |  |
|                        | Account number (optional)                                                                                                                                                                                                                                                                                                                                                                                                                                                                                                                                                                                                                                                                                                                                                                                                                                                                                                                                                                                                                                                                                                                                                                                                                                                                                                                                                                                                                                                                                                                                                                                                                                                                                                                                                                                                                                                                                                                                                                                                                                                                                                     | 2nd TIN not.                      |                                                       |                            | 10.01 + 1                             |  |
| vv3 rom                |                                                                                                                                                                                                                                                                                                                                                                                                                                                                                                                                                                                                                                                                                                                                                                                                                                                                                                                                                                                                                                                                                                                                                                                                                                                                                                                                                                                                                                                                                                                                                                                                                                                                                                                                                                                                                                                                                                                                                                                                                                                                                                                               |                                   | 16 State tax withheld<br>0.00                         | 17 State/Payer's state no. | 18 State income<br>0.00               |  |
|                        | 15a Section 409A deferrals                                                                                                                                                                                                                                                                                                                                                                                                                                                                                                                                                                                                                                                                                                                                                                                                                                                                                                                                                                                                                                                                                                                                                                                                                                                                                                                                                                                                                                                                                                                                                                                                                                                                                                                                                                                                                                                                                                                                                                                                                                                                                                    | 15b Section 409A income           | 0.00                                                  |                            | 0.00                                  |  |
| 1099                   | 0.00                                                                                                                                                                                                                                                                                                                                                                                                                                                                                                                                                                                                                                                                                                                                                                                                                                                                                                                                                                                                                                                                                                                                                                                                                                                                                                                                                                                                                                                                                                                                                                                                                                                                                                                                                                                                                                                                                                                                                                                                                                                                                                                          | 0.00                              | 0.00                                                  |                            | 0.00                                  |  |
|                        |                                                                                                                                                                                                                                                                                                                                                                                                                                                                                                                                                                                                                                                                                                                                                                                                                                                                                                                                                                                                                                                                                                                                                                                                                                                                                                                                                                                                                                                                                                                                                                                                                                                                                                                                                                                                                                                                                                                                                                                                                                                                                                                               |                                   |                                                       |                            |                                       |  |
| 1099 & 1098 Forms      |                                                                                                                                                                                                                                                                                                                                                                                                                                                                                                                                                                                                                                                                                                                                                                                                                                                                                                                                                                                                                                                                                                                                                                                                                                                                                                                                                                                                                                                                                                                                                                                                                                                                                                                                                                                                                                                                                                                                                                                                                                                                                                                               |                                   |                                                       |                            |                                       |  |
|                        |                                                                                                                                                                                                                                                                                                                                                                                                                                                                                                                                                                                                                                                                                                                                                                                                                                                                                                                                                                                                                                                                                                                                                                                                                                                                                                                                                                                                                                                                                                                                                                                                                                                                                                                                                                                                                                                                                                                                                                                                                                                                                                                               |                                   |                                                       | _                          |                                       |  |