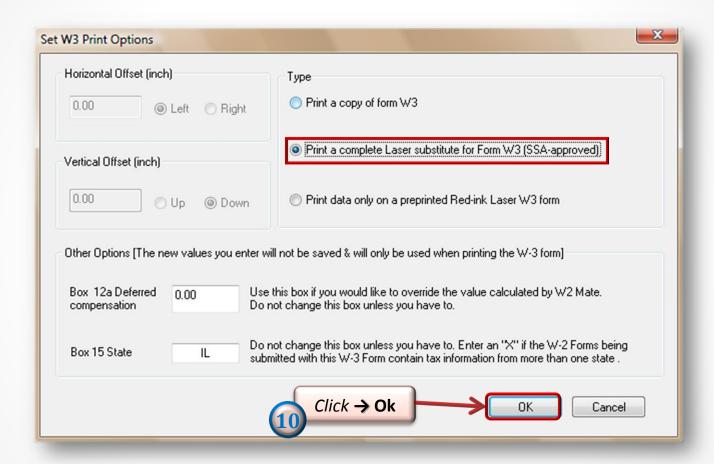

## How to print SSA-approved laser substitute \* Option 1 required\*

Congratulations. You have printed Form W3 from W2 Mate!

www.W2Mate.com

1-800-507-1992