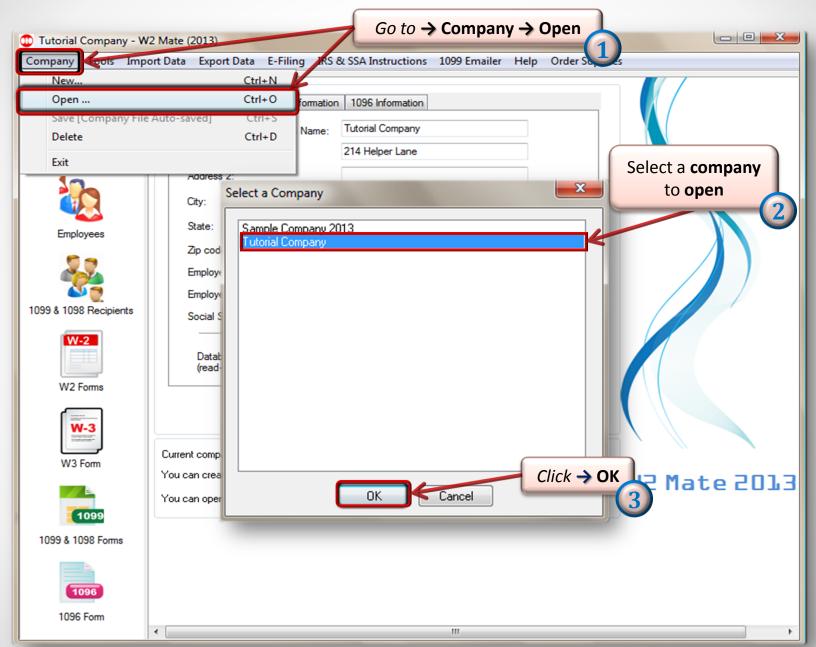

## How to Print Form W3 From W2 Mate®

**Start by Opening your** 

W2 Mate<sup>®</sup>

**Program** 

W2 Mate has the ability to print W3 data on preprinted red-ink laser forms and it also allows you to print Form W3 on a SSA-approved laser substitute on blank perforated paper