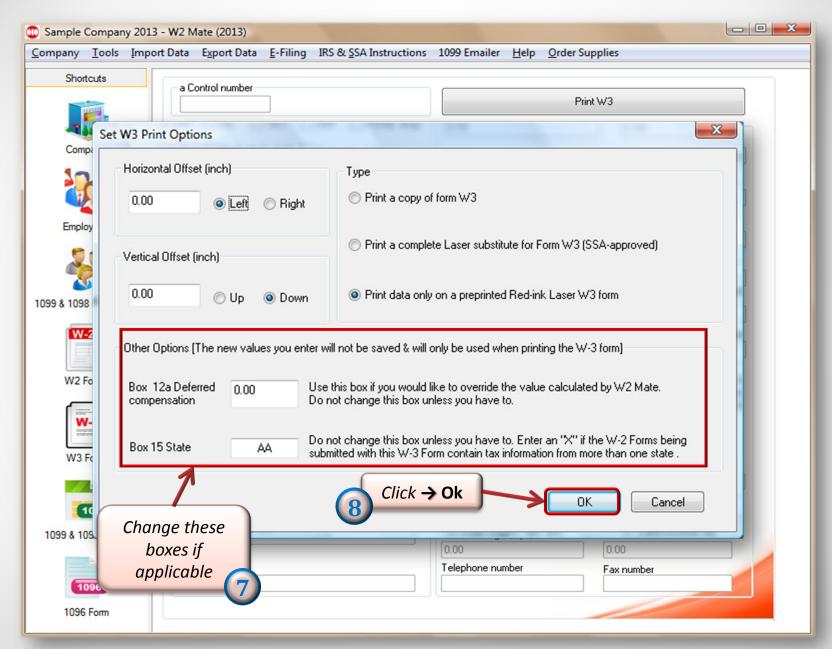

## How to print W3 data only on preprinted red-ink laser forms

\*Insert preprinted red-ink forms into printer\*