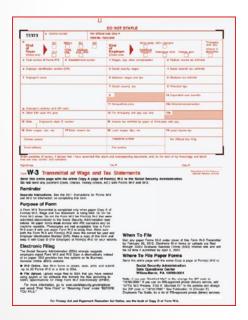

## How to Print Form W3 From W2 Mate®

**Start by Opening your** 

W2 Mate<sup>®</sup>

**Program** 



W2 Mate has the ability to print W3 data on preprinted red-ink laser forms and it also allows you to print Form W3 on a SSA-approved laser substitute on blank perforated paper

Preprinted Red-ink laser



SSA-approved laser substitute
\*Need Option 1\*









## How to print W3 data only on preprinted red-ink laser forms





\*Insert preprinted red-ink forms into printer\*



## How to print SSA-approved laser substitute \* Option 1 required\*





Congratulations. You have printed Form W3 from W2 Mate!

www.W2Mate.com

1-800-507-1992