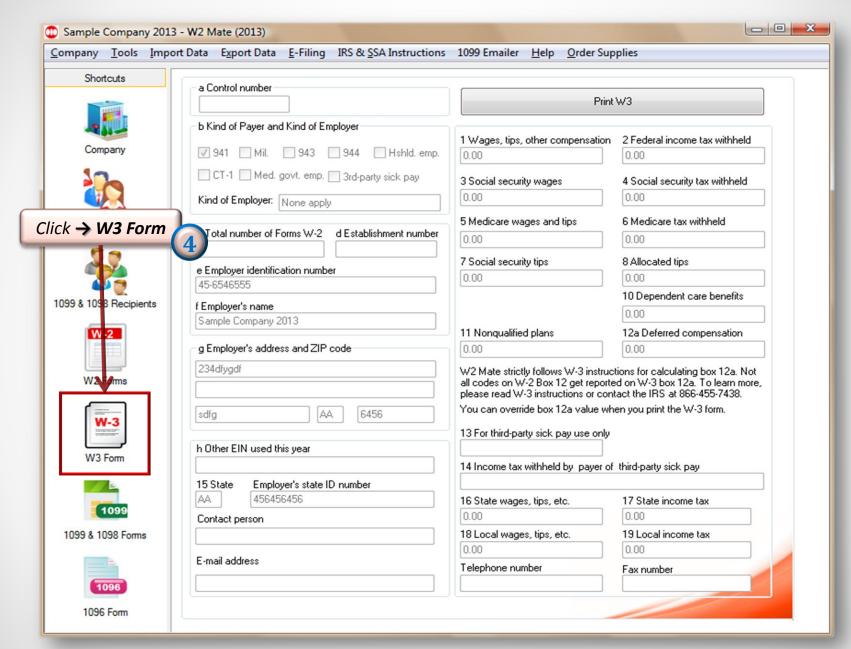

## How to Print Form W3 From W2 Mate®

**Start by Opening your** 

W2 Mate<sup>®</sup>

**Program** 

W2 Mate has the ability to print W3 data on preprinted red-ink laser forms and it also allows you to print Form W3 on a SSA-approved laser substitute on blank perforated paper