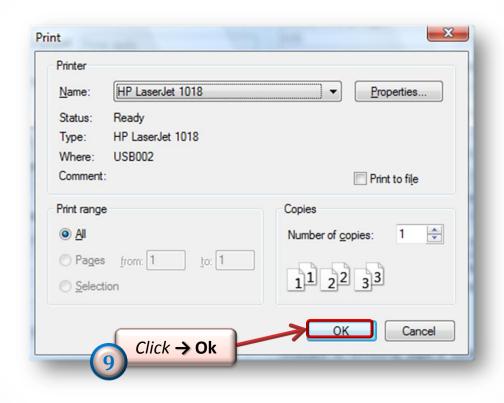

## How to print SSA-approved laser substitute \* Option 1 required\*

Congratulations. You have printed Form W3 from W2 Mate!

www.W2Mate.com

1-800-507-1992