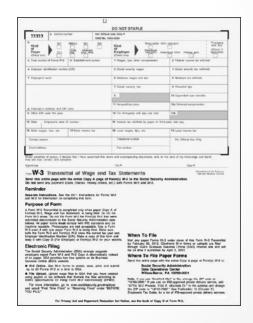

## How to Print Form W3 From W2 Mate®

**Start by Opening your** 

W2 Mate<sup>®</sup>

**Program** 



W2 Mate has the ability to print W3 data on preprinted red-ink laser forms and it also allows you to print Form W3 on a SSA-approved laser substitute on blank perforated paper

Preprinted Red-ink laser



SSA-approved laser substitute
\*Need Option 1\*









## How to print W3 data only on preprinted red-ink laser forms





\*Insert preprinted red-ink forms into printer\*



## How to print SSA-approved laser substitute \* Option 1 required\*





Congratulations. You have printed Form W3 from W2 Mate!

www.W2Mate.com

1-800-507-1992