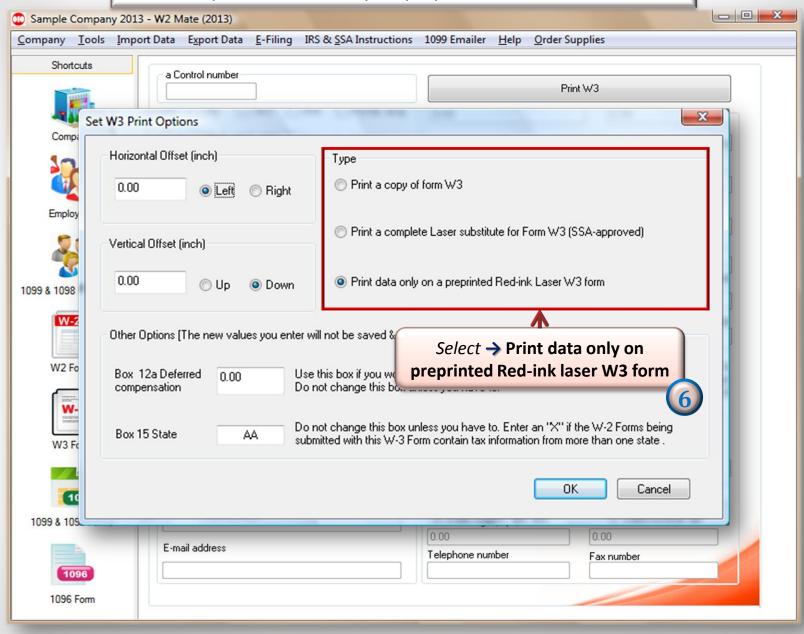

Preprinted Red-ink laser

SSA-approved laser substitute
\*Need Option 1\*

## How to print W3 data only on preprinted red-ink laser forms

\*Insert preprinted red-ink forms into printer\*