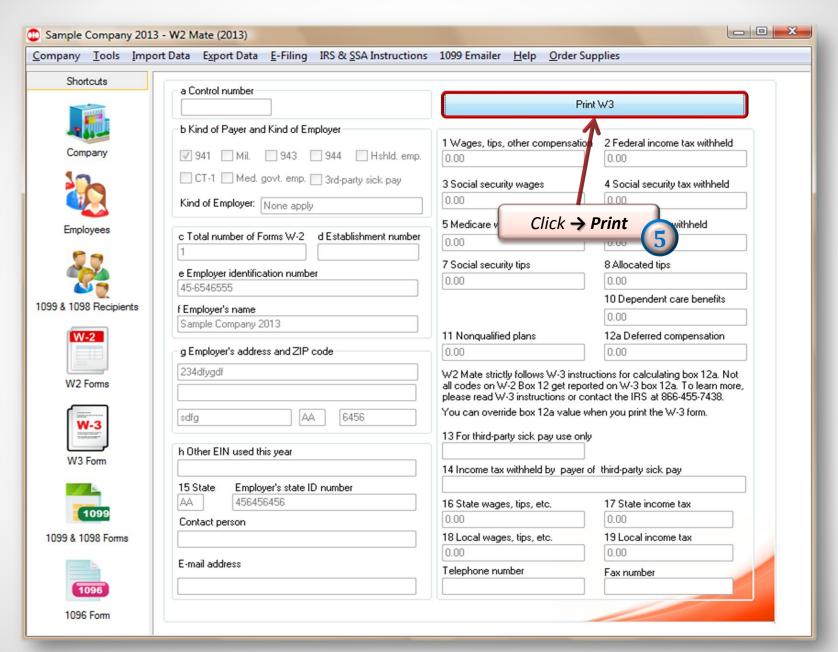

## How to Print Form W3 From W2 Mate®

**Start by Opening your** 

W2 Mate<sup>®</sup>

**Program** 

W2 Mate has the ability to print W3 data on preprinted red-ink laser forms and it also allows you to print Form W3 on a SSA-approved laser substitute on blank perforated paper

## How to print W3 data only on preprinted red-ink laser forms

\*Insert preprinted red-ink forms into printer\*